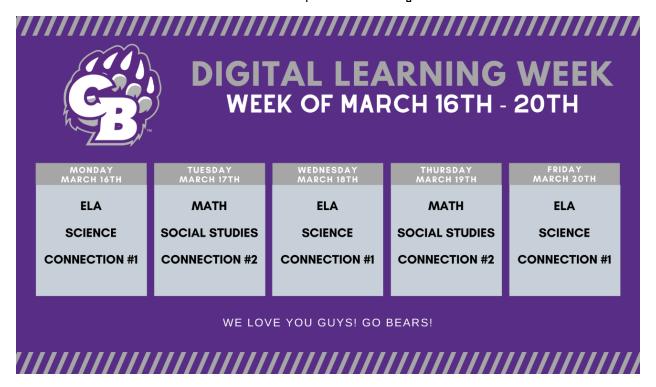

Sincerely, Mr. Robert Wilson Principal

Here is our schedule for week one. Your child should complete the following lessons:

Please contact the following individuals if you have issues with any of the following throughout the week: